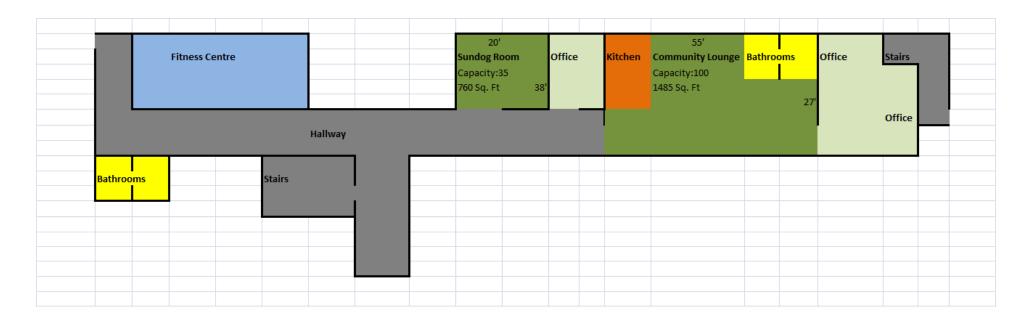

#### 2<sup>nd</sup> Floor

### Room Capacities

| Midnight Sun      |             | Square       |         |            | Board |        |     | Hollow | Banquet  |                 |
|-------------------|-------------|--------------|---------|------------|-------|--------|-----|--------|----------|-----------------|
| Rooms             | Dimensions  | Footage      | Theatre | Class room | Room  | U-Shap | е   | Square | (Rounds) | Reception(open) |
| Community Hall    | 72' by 68'  | 4896 sq. ft  | 350     | 200        | 20    | ) 2    | 200 | 200    | 200      | 350             |
| Skating Arena dry |             |              |         |            |       |        |     |        |          |                 |
| floor             | 200' by 85' | 17000 sq. ft | 500     | 300        | 30    | ) 3    | 300 | 300    | 300      | 500             |
| Curling Arena     | 57' by 114' | 6498 sq. ft  | 500     | 300        | 30    | ) 3    | 300 | 300    | 300      | 500             |
| Sun Dog Room      | 20' by 38'  | 760 sq. ft   |         | 35         | 3     | 5      | 35  | 35     | n/a      | 50              |
| Community Lounge  | 27' by 55'  | 1485 sq. ft  | 100     | 50         | 5     | )      | 50  | 50     | 50       | 100             |