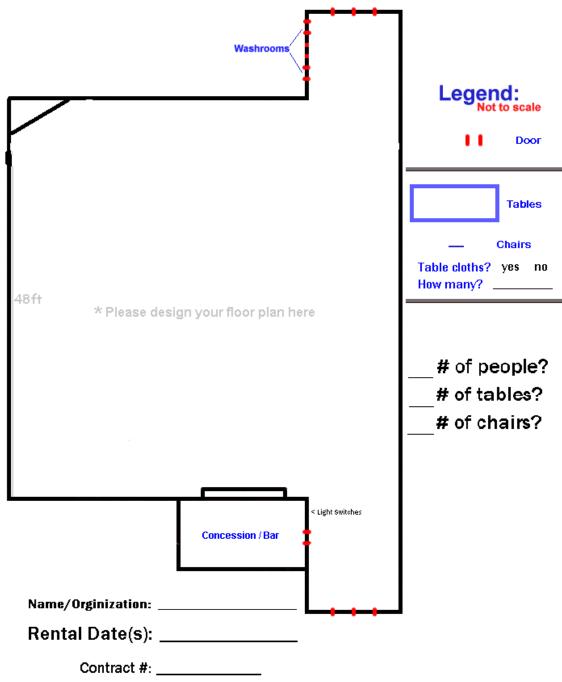

0             |
| Skating Arena dry |             |              |         |            |       |        |     |        |          |                 |
| floor             | 200' by 85' | 17000 sq. ft | 500     | 300        | 30    | ) 3    | 300 | 300    | 300      | 500             |
| Curling Arena     | 57' by 114' | 6498 sq. ft  | 500     | 300        | 30    | ) 3    | 300 | 300    | 300      | 500             |
| Sun Dog Room      | 20' by 38'  | 760 sq. ft   |         | 35         | 3     | 5      | 35  | 35     | n/a      | 50              |
| Community Lounge  | 27' by 55'  | 1485 sq. ft  | 100     | 50         | 5     | )      | 50  | 50     | 50       | 100             |

### **Conference Facility Floor Plans**

Community Hall



# Midnight Sun Complex Community Lounge Lay-out



# Midnight Sun Complex Upstairs Meeting Rooms





## Midnight Sun Complex Curling Club



Roy Suglo Ipana Memorial Arena Dry Floor



Midnight Sun Complex



## Midnight Sun Complex Curling Arena