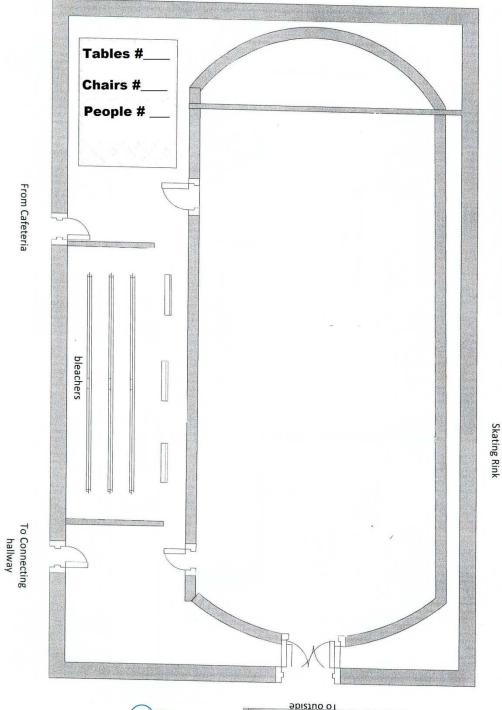

## Midnight Sun Complex Curling Club

Roy Suglo Ipana Memorial Arena Dry Floor

Midnight Sun Complex

### Room Capacities

| Midnight Sun      |             | Square       |         |            | Board |        |     | Hollow | Banquet  |                 |
|-------------------|-------------|--------------|---------|------------|-------|--------|-----|--------|----------|-----------------|
| Rooms             | Dimensions  | Footage      | Theatre | Class room | Room  | U-Shap | е   | Square | (Rounds) | Reception(open) |
| Community Hall    | 72' by 68'  | 4896 sq. ft  | 350     | 200        | 20    | ) 2    | 200 | 200    | 200      | 350             |
| Skating Arena dry |             |              |         |            |       |        |     |        |          |                 |
| floor             | 200' by 85' | 17000 sq. ft | 500     | 300        | 30    | ) 3    | 300 | 300    | 300      | 500             |
| Curling Arena     | 57' by 114' | 6498 sq. ft  | 500     | 300        | 30    | ) 3    | 300 | 300    | 300      | 500             |
| Sun Dog Room      | 20' by 38'  | 760 sq. ft   |         | 35         | 3     | 5      | 35  | 35     | n/a      | 50              |
| Community Lounge  | 27' by 55'  | 1485 sq. ft  | 100     | 50         | 5     | )      | 50  | 50     | 50       | 100             |