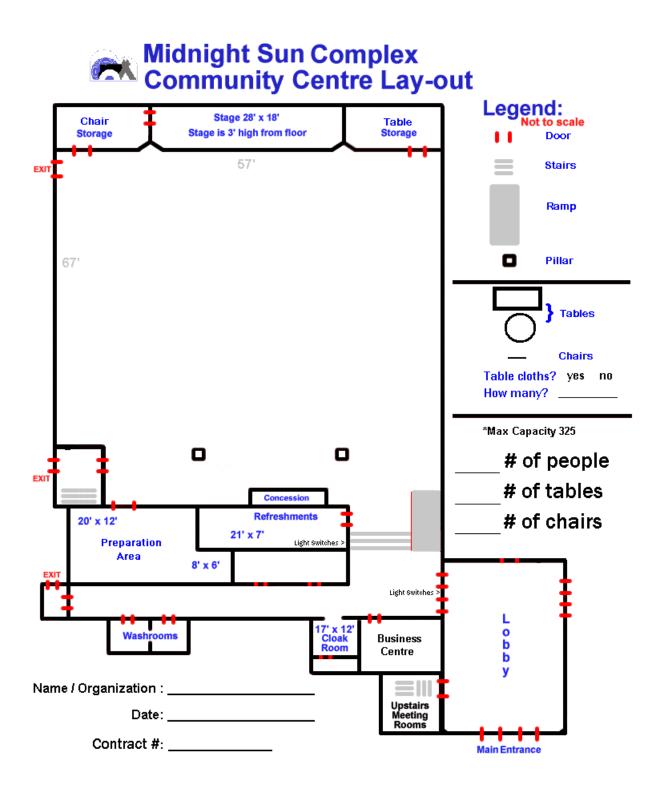

| 20    | ) 2    | 200 | 200    | 200      | 350             |
| Skating Arena dry |             |              |         |            |       |        |     |        |          |                 |
| floor             | 200' by 85' | 17000 sq. ft | 500     | 300        | 30    | ) 3    | 300 | 300    | 300      | 500             |
| Curling Arena     | 57' by 114' | 6498 sq. ft  | 500     | 300        | 30    | ) 3    | 300 | 300    | 300      | 500             |
| Sun Dog Room      | 20' by 38'  | 760 sq. ft   |         | 35         | 3     | 5      | 35  | 35     | n/a      | 50              |
| Community Lounge  | 27' by 55'  | 1485 sq. ft  | 100     | 50         | 5     | )      | 50  | 50     | 50       | 100             |

### **Conference Facility Floor Plans**

Community Hall



# Midnight Sun Complex Community Lounge Lay-out



# Midnight Sun Complex Upstairs Meeting Rooms





## Midnight Sun Complex Curling Club



Roy Suglo Ipana Memorial Arena Dry Floor



Midnight Sun Complex



## Midnight Sun Complex Curling Arena