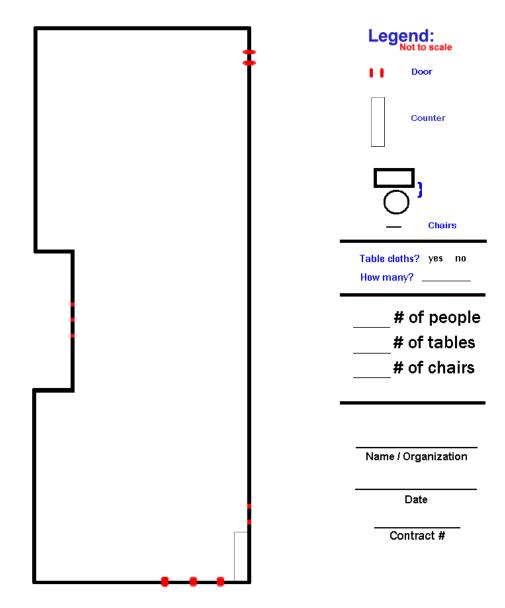

# Midnight Sun Complex Community Lounge Lay-out

### Room Capacities

| Midnight Sun      |             | Square       |         |            | Board |        |     | Hollow | Banquet  |                 |
|-------------------|-------------|--------------|---------|------------|-------|--------|-----|--------|----------|-----------------|
| Rooms             | Dimensions  | Footage      | Theatre | Class room | Room  | U-Shap | е   | Square | (Rounds) | Reception(open) |
| Community Hall    | 72' by 68'  | 4896 sq. ft  | 350     | 200        | 20    | ) 2    | 200 | 200    | 200      | 350             |
| Skating Arena dry |             |              |         |            |       |        |     |        |          |                 |
| floor             | 200' by 85' | 17000 sq. ft | 500     | 300        | 30    | ) 3    | 300 | 300    | 300      | 500             |
| Curling Arena     | 57' by 114' | 6498 sq. ft  | 500     | 300        | 30    | ) 3    | 300 | 300    | 300      | 500             |
| Sun Dog Room      | 20' by 38'  | 760 sq. ft   |         | 35         | 3     | 5      | 35  | 35     | n/a      | 50              |
| Community Lounge  | 27' by 55'  | 1485 sq. ft  | 100     | 50         | 5     | )      | 50  | 50     | 50       | 100             |