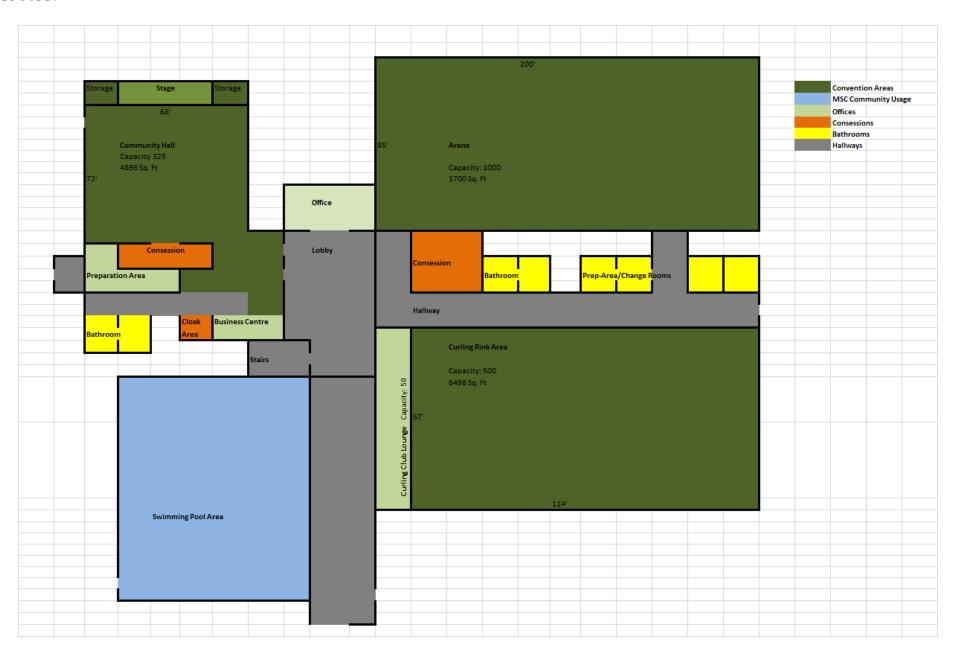

#### 1st Floor

### Room Capacities

| Midnight Sun      |             | Square       |         |            | Board |        |     | Hollow | Banquet  |                 |
|-------------------|-------------|--------------|---------|------------|-------|--------|-----|--------|----------|-----------------|
| Rooms             | Dimensions  | Footage      | Theatre | Class room | Room  | U-Shap | е   | Square | (Rounds) | Reception(open) |
| Community Hall    | 72' by 68'  | 4896 sq. ft  | 350     | 200        | 20    | ) 2    | 200 | 200    | 200      | 350             |
| Skating Arena dry |             |              |         |            |       |        |     |        |          |                 |
| floor             | 200' by 85' | 17000 sq. ft | 500     | 300        | 30    | ) 3    | 300 | 300    | 300      | 500             |
| Curling Arena     | 57' by 114' | 6498 sq. ft  | 500     | 300        | 30    | ) 3    | 300 | 300    | 300      | 500             |
| Sun Dog Room      | 20' by 38'  | 760 sq. ft   |         | 35         | 3     | 5      | 35  | 35     | n/a      | 50              |
| Community Lounge  | 27' by 55'  | 1485 sq. ft  | 100     | 50         | 5     | )      | 50  | 50     | 50       | 100             |