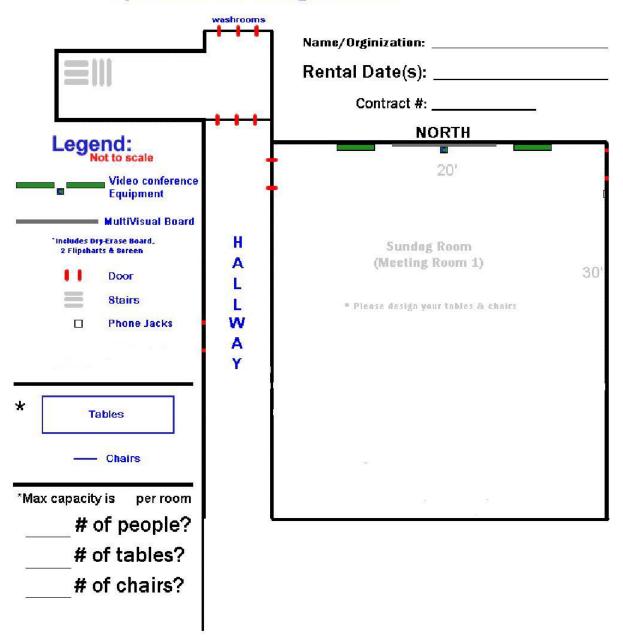

# Midnight Sun Complex Upstairs Meeting Rooms

### Room Capacities

| Midnight Sun      |             | Square       |         |            | Board |        |     | Hollow | Banquet  |                 |
|-------------------|-------------|--------------|---------|------------|-------|--------|-----|--------|----------|-----------------|
| Rooms             | Dimensions  | Footage      | Theatre | Class room | Room  | U-Shap | е   | Square | (Rounds) | Reception(open) |
| Community Hall    | 72' by 68'  | 4896 sq. ft  | 350     | 200        | 20    | ) 2    | 200 | 200    | 200      | 350             |
| Skating Arena dry |             |              |         |            |       |        |     |        |          |                 |
| floor             | 200' by 85' | 17000 sq. ft | 500     | 300        | 30    | ) 3    | 300 | 300    | 300      | 500             |
| Curling Arena     | 57' by 114' | 6498 sq. ft  | 500     | 300        | 30    | ) 3    | 300 | 300    | 300      | 500             |
| Sun Dog Room      | 20' by 38'  | 760 sq. ft   |         | 35         | 3     | 5      | 35  | 35     | n/a      | 50              |
| Community Lounge  | 27' by 55'  | 1485 sq. ft  | 100     | 50         | 5     | )      | 50  | 50     | 50       | 100             |