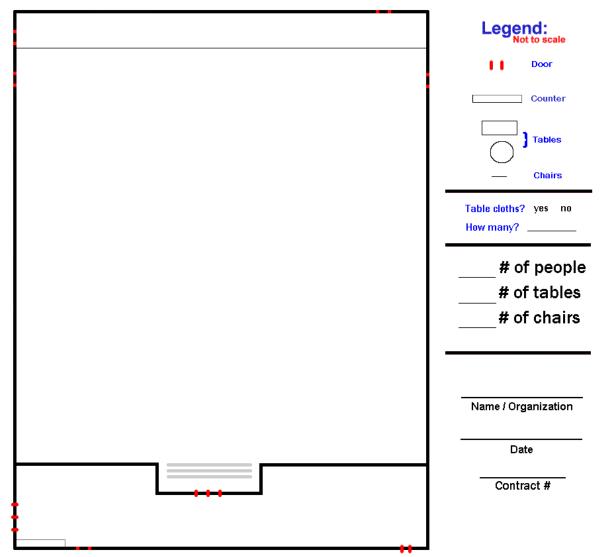

## Midnight Sun Complex Curling Arena

### Room Capacities

| Midnight Sun      |             | Square       |         |            | Board |        |     | Hollow | Banquet  |                 |
|-------------------|-------------|--------------|---------|------------|-------|--------|-----|--------|----------|-----------------|
| Rooms             | Dimensions  | Footage      | Theatre | Class room | Room  | U-Shap | е   | Square | (Rounds) | Reception(open) |
| Community Hall    | 72' by 68'  | 4896 sq. ft  | 350     | 200        | 20    | ) 2    | 200 | 200    | 200      | 350             |
| Skating Arena dry |             |              |         |            |       |        |     |        |          |                 |
| floor             | 200' by 85' | 17000 sq. ft | 500     | 300        | 30    | ) 3    | 300 | 300    | 300      | 500             |
| Curling Arena     | 57' by 114' | 6498 sq. ft  | 500     | 300        | 30    | ) 3    | 300 | 300    | 300      | 500             |
| Sun Dog Room      | 20' by 38'  | 760 sq. ft   |         | 35         | 3     | 5      | 35  | 35     | n/a      | 50              |
| Community Lounge  | 27' by 55'  | 1485 sq. ft  | 100     | 50         | 5     | )      | 50  | 50     | 50       | 100             |