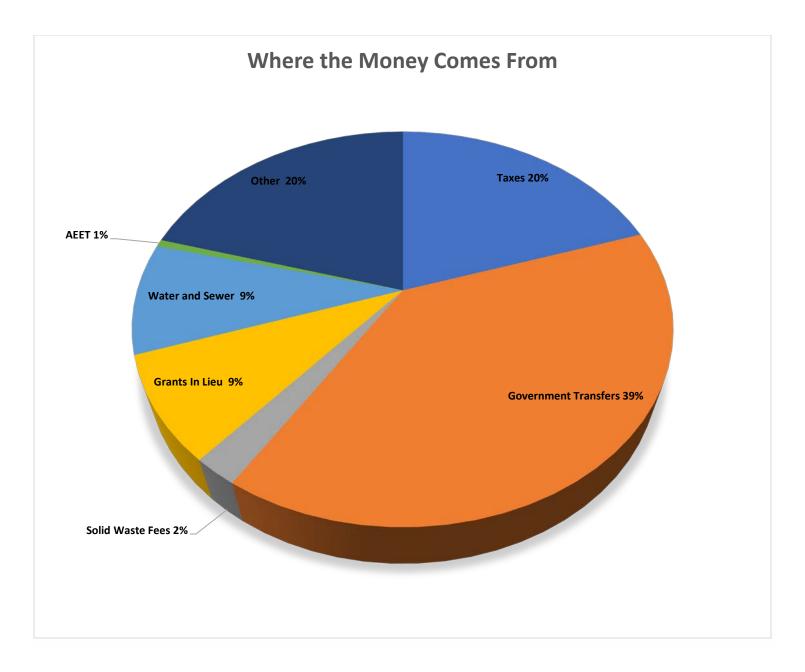

Revenues continue to be a challenge with overall revenues increasing \$140,000. Included in interim budget is a proposed 4% increase in property tax rates. The impact of this increase on a residential property equates to a \$114.41 annual increase on the average residential assessment for the Town. Currently 50% of residential assessments are \$140,000 or less. This equates to a \$91 annual increase for a property assessed at 140,000. Administration also reviewed the Water & Sewer rates which have not increased in 4 years. Included in this budget is a \$1.00 per month increase to the monthly minimum charge from \$64 to \$65. The corresponding commercial rates will increase from \$120 to \$121. The corresponding cubic meter charge for exceeding the 11 cubic meter rate will also increase accordingly. The monthly minimum volume will not change from 11 cubic meters. While our costs for environmental services have increased the rate for the solid waste levy has not changed in over 8 years. In this budget is a \$1.00 per month increase from \$12 to \$13 for residential pickup and \$111 for commercial. Overall with the environmental expenses including the maintenance of the burial costs shows a deficit of \$246,000.

It should be noted this proposed property tax rate increase may change once the final assessments and government funding has been finalized in early 2020.

The Town continues to look at its operations and areas where expenses may be reduced. Overall it has done a very good job and continues to do so. Salaries and benefits continue to be the highest expense incurred at 36% of overall operating expenses. The Town has reviewed some of its operational requirements regarding salaries and adjusted areas where efficiencies can be made. Utilities are the next biggest expense at 19%. Over the past few years the Town has made inroads to make enhancements to it infrastructure to