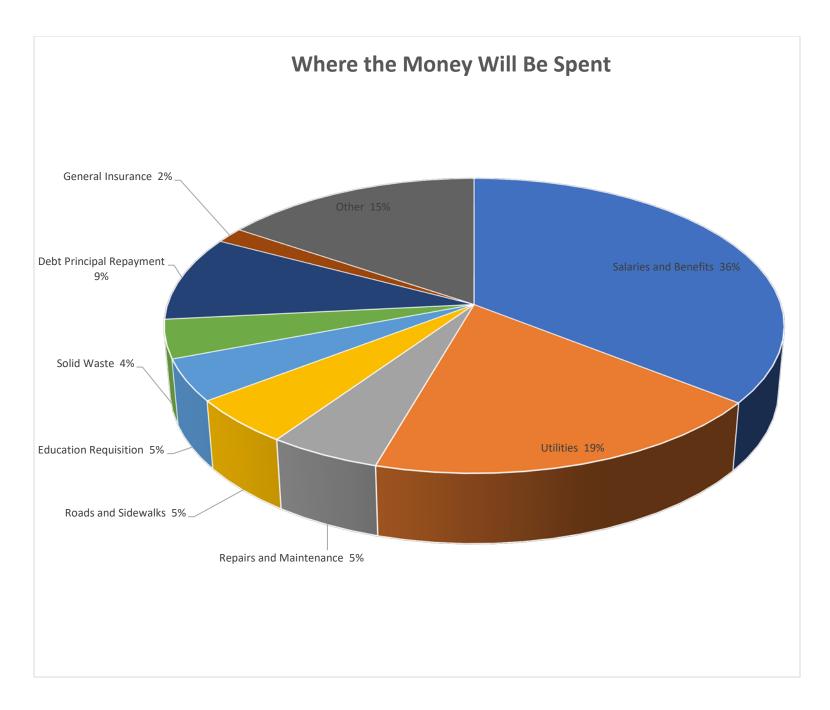

It should be noted this proposed property tax rate increase may change once the final assessments and government funding has been finalized in early 2020.

The Town continues to look at its operations and areas where expenses may be reduced. Overall it has done a very good job and continues to do so. Salaries and benefits continue to be the highest expense incurred at 36% of overall operating expenses. The Town has reviewed some of its operational requirements regarding salaries and adjusted areas where efficiencies can be made. Utilities are the next biggest expense at 19%. Over the past few years the Town has made inroads to make enhancements to it infrastructure to

reduce its energy usage and therefore reduce greenhouse gas emissions as a result. By taking these measures it has reduced our overall electrical usage by 9% while still bringing on board a new larger water treatment plant. Heating costs have been reduced by almost 21%. Other measures were taken including vehicle fuel consumption, telephone and fax expenses, and consulting. Another significant change is the retiring of the debt for the Family Centre at the Midnight Sun Complex. This has provided an additional \$180,000 to cover the increases in salaries and benefits and other forced growth items.